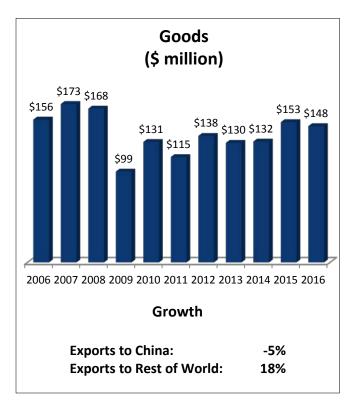

## **Arizona's 6th Congressional District: Exports to China**

| AZ-6: Top Goods Export Markets, 2016 |               |
|--------------------------------------|---------------|
| 1. Mexico                            | \$725 million |
| 2. Canada                            | \$227 million |
| 3. China                             | \$148 million |
| 4. Korea                             | \$119 million |
| 5. United Kingdom                    | \$102 million |
|                                      |               |