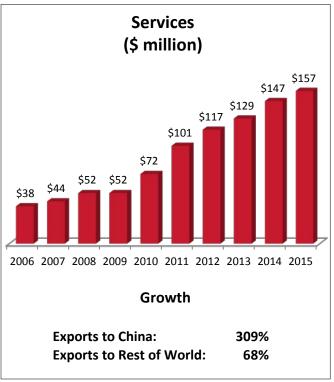

| AZ-6: Top Services Export Markets, 2015 |               |
|-----------------------------------------|---------------|
| 1. United Kingdom                       | \$261 million |
| 2. Canada                               | \$227 million |
| 3. Japan                                | \$190 million |
| 4. China                                | \$157 million |
| 5. Mexico                               | \$139 million |