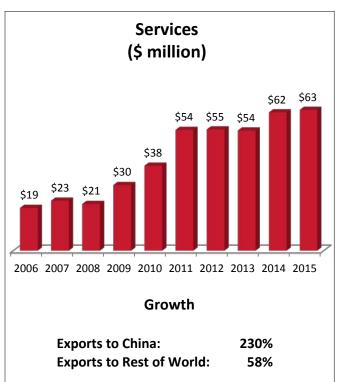

## California's 11th Congressional District: Exports to China

| CA-11: Top Goods Export Markets, 2016 |               | CA-11: Top Services Export Markets, 2015 |               |
|---------------------------------------|---------------|------------------------------------------|---------------|
| 1. Mexico                             | \$297 million | 1. United Kingdom                        | \$111 million |
| 2. Canada                             | \$125 million | 2. Canada                                | \$76 million  |
| 3. China                              | \$124 million | 3. British Overseas Territories (Carib.) | \$64 million  |
| 4. Japan                              | \$105 million | 4. China                                 | \$63 million  |
| 5. Chile                              | \$90 million  | 5. Japan                                 | \$50 million  |
|                                       |               |                                          |               |

| CA-11: Top Goods Exported to China, 2016 |               | CA-11: Top Services Exported to China, 2015 |               |
|------------------------------------------|---------------|---------------------------------------------|---------------|
| 1. Petroleum & Coal Products             | \$45 million  | 1. Education                                | \$18 million  |
| 2. Basic Chemicals                       | \$31 million  | 2. Travel                                   | \$15 million  |
| 3. Communications Equipment              | \$11 million  | 3. Architect., Engin., & Tech. Services     | \$6.2 million |
| 4. Comm. & Serv. Industry Machinery      | \$5.0 million | 4. Trademarks                               | \$3.8 million |
| 5. Navigational & Meas. Instruments      | \$4.8 million | 5. Mgmt. & Advisory Services                | \$2.8 million |

## Exports from California's 11th District to China supported 900 US jobs in 2015.

Note: Full-year services export data are available only through year-end 2015