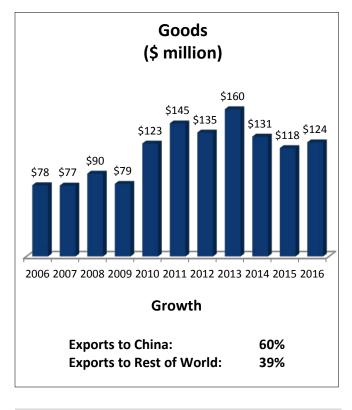

## California's 11th Congressional District: Exports to China

| CA-11: Top Goods Export Markets, 2016 |               | CA-11: Top Services Export Markets, 2015 |               |
|---------------------------------------|---------------|------------------------------------------|---------------|
| 1. Mexico                             | \$297 million | 1. United Kingdom                        | \$111 million |
| 2. Canada                             | \$125 million | 2. Canada                                | \$76 million  |
| 3. China                              | \$124 million | 3. British Overseas Territories (Carib.) | \$64 million  |
| 4. Japan                              | \$105 million | 4. China                                 | \$63 million  |
| 5. Chile                              | \$90 million  | 5. Japan                                 | \$50 million  |
|                                       |               |                                          |               |

| CA-11: Top Goods Exported to China, 2016 |               | CA-11: Top Services Exported to China, 2015 |               |
|------------------------------------------|---------------|---------------------------------------------|---------------|
| 1. Petroleum & Coal Products             | \$45 million  | 1. Education                                | \$18 million  |
| 2. Basic Chemicals                       | \$31 million  | 2. Travel                                   | \$15 million  |
| 3. Communications Equipment              | \$11 million  | 3. Architect., Engin., & Tech. Services     | \$6.2 million |
| 4. Comm. & Serv. Industry Machinery      | \$5.0 million | 4. Trademarks                               | \$3.8 million |
| 5. Navigational & Meas. Instruments      | \$4.8 million | 5. Mgmt. & Advisory Services                | \$2.8 million |