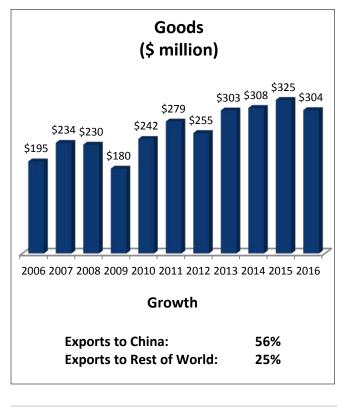

## California's 15th Congressional District: Exports to China

| CA-15: Top Goods Export Markets, 2016 |               | CA-15: Top Services Export Markets, 2015 |               |
|---------------------------------------|---------------|------------------------------------------|---------------|
| 1. Mexico                             | \$408 million | 1. United Kingdom                        | \$142 million |
| 2. China                              | \$304 million | 2. Switzerland                           | \$133 million |
| 3. Korea                              | \$284 million | 3. Canada                                | \$117 million |
| 4. Japan                              | \$252 million | 4. Japan                                 | \$103 million |
| 5. Canada                             | \$250 million | 5. China                                 | \$100 million |
|                                       |               |                                          |               |