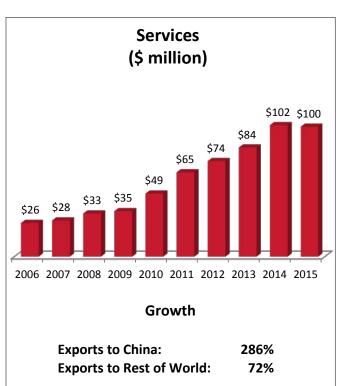

| CA-15: Top Goods Exported to China  | , 2016        | CA-15: Top Services Exported to China, 2015 |               |
|-------------------------------------|---------------|---------------------------------------------|---------------|
| 1. Industrial Machinery             | \$100 million | 1. Travel                                   | \$35 million  |
| 2. Communications Equipment         | \$40 million  | 2. Education                                | \$18 million  |
| 3. Navigational & Meas. Instruments | \$26 million  | 3. Royalties from Industrial Processes      | \$15 million  |
| 4. Scrap Products                   | \$21 million  | 4. Passenger Fares                          | \$5.2 million |
| 5. Semiconductors & Components      | \$18 million  | 5. Architect., Engin., & Tech. Services     | \$4.3 million |

## Exports from California's 15th District to China supported 2,300 US jobs in 2015.

Note: Full-year services export data are available only through year-end 2015