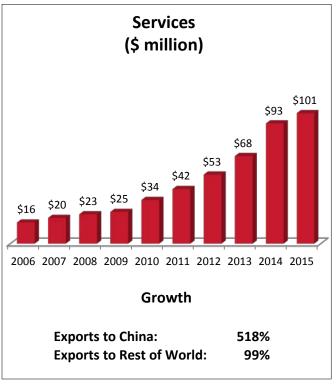

| CA-20: Top Services Export Markets, | 2015          |
|-------------------------------------|---------------|
| 1. China                            | \$101 million |
| 2. Canada                           | \$83 million  |
| 3. United Kingdom                   | \$82 million  |
| 4. Japan                            | \$82 million  |
| 5. Switzerland                      | \$69 million  |