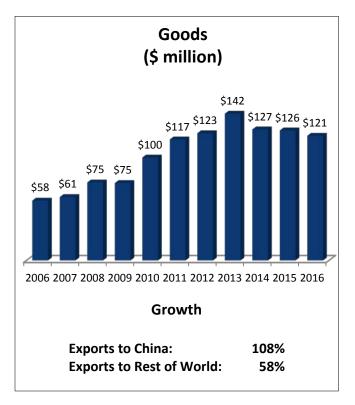

## California's 20th Congressional District: Exports to China

| CA-20: Top Goods Export Markets, 2016 |               |  |  |
|---------------------------------------|---------------|--|--|
| 1. Canada                             | \$312 million |  |  |
| 2. Mexico                             | \$235 million |  |  |
| 3. China                              | \$121 million |  |  |
| 4. Hong Kong                          | \$115 million |  |  |
| 5. Japan                              | \$114 million |  |  |
|                                       |               |  |  |