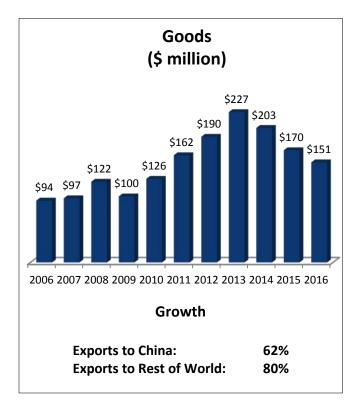

## California's 22nd Congressional District: Exports to China

| CA-22: Top Goods Export Markets, 2016 |               |  |
|---------------------------------------|---------------|--|
| 1. Canada                             | \$475 million |  |
| 2. Mexico                             | \$402 million |  |
| 3. Hong Kong                          | \$222 million |  |
| 4. Japan                              | \$191 million |  |
| 5. China                              | \$151 million |  |
|                                       |               |  |