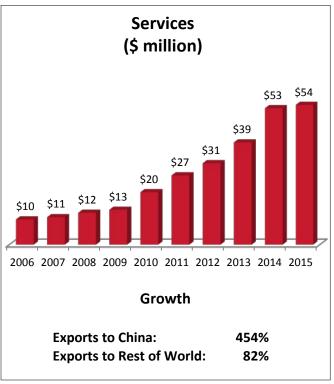

| CA-22: Top Services Export Markets, 2015 |              |  |
|------------------------------------------|--------------|--|
| 1. Canada                                | \$60 million |  |
| 2. United Kingdom                        | \$60 million |  |
| 3. China                                 | \$54 million |  |
| 4. Japan                                 | \$46 million |  |
| 5. Mexico                                | \$42 million |  |
| 4. Japan                                 | \$46 million |  |