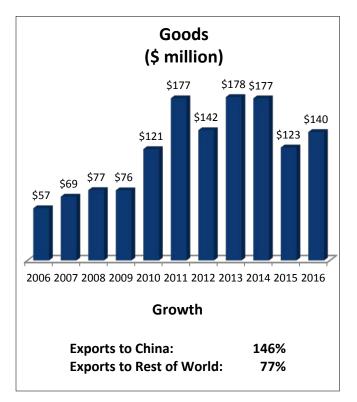

## California's 31st Congressional District: Exports to China

| CA-31: Top Goods Export Markets, 2016 |               |  |
|---------------------------------------|---------------|--|
| 1. Mexico                             | \$398 million |  |
| 2. China                              | \$140 million |  |
| 3. Canada                             | \$136 million |  |
| 4. Japan                              | \$81 million  |  |
| 5. Korea                              | \$79 million  |  |
|                                       |               |  |