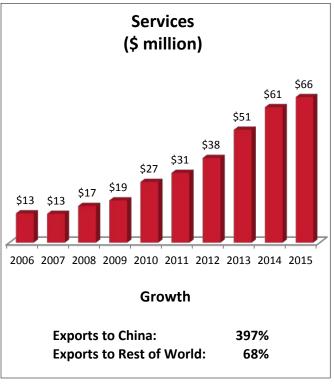

| CA-31: Top Services Export Markets, 2015 |              |  |
|------------------------------------------|--------------|--|
| 1. United Kingdom                        | \$73 million |  |
| 2. China                                 | \$66 million |  |
| 3. Canada                                | \$63 million |  |
| 4. Japan                                 | \$41 million |  |
| 5. Mexico                                | \$39 million |  |