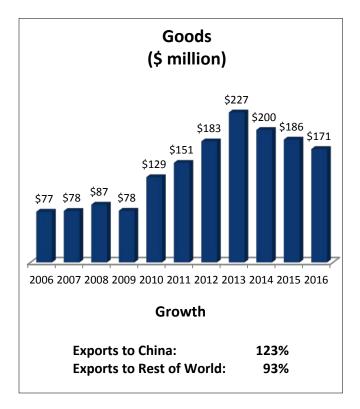

## California's 3rd Congressional District: Exports to China

| CA-3: Top Goods Export Markets, 2016 |               |  |
|--------------------------------------|---------------|--|
| 1. Canada                            | \$458 million |  |
| 2. Mexico                            | \$405 million |  |
| 3. Japan                             | \$230 million |  |
| 4. China                             | \$171 million |  |
| 5. Netherlands                       | \$146 million |  |