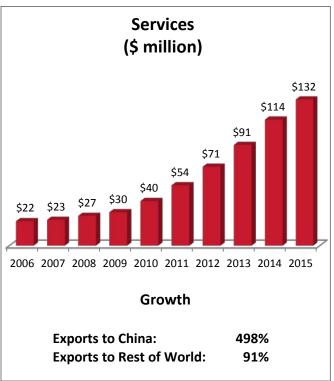

| CA-3: Top Services Export Markets, 2015 |  |  |
|-----------------------------------------|--|--|
| \$132 million                           |  |  |
| \$79 million                            |  |  |
| \$78 million                            |  |  |
| \$68 million                            |  |  |
| \$57 million                            |  |  |
|                                         |  |  |