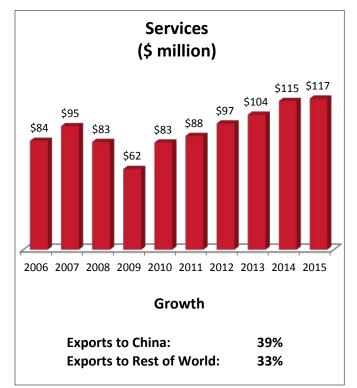

## California's 44th Congressional District: Exports to China

| CA-44: Top Goods Expor | rt Markets, 2016  | CA-44: Top Services Export N | Aarkets, 2015   |
|------------------------|-------------------|------------------------------|-----------------|
| 1. Mexico              | \$626 million     | 1. Japan                     | \$186 million   |
| 2. China               | \$318 million     | 2. United Kingdom            | \$138 million   |
| 3. Japan               | \$302 million     | 3. Germany                   | \$127 million   |
| 4. Canada              | \$236 million     | 4. China                     | \$117 million   |
| 5. Taiwan              | \$212 million     | 5. Canada                    | \$113 million   |
| CA-44. Top Goods Expor | tod to China 2016 | CA-44. Ton Services Exported | d to China 2015 |

| CA-44: Top Goods Exported to China, 2016 |               | CA-44: Top Services Exported to China, 2015 |               |
|------------------------------------------|---------------|---------------------------------------------|---------------|
| 1. Scrap Products                        | \$130 million | 1. Ocean Freight & Port Services            | \$52 million  |
| 2. Navigational & Meas. Instruments      | \$25 million  | 2. Travel                                   | \$32 million  |
| 3. Basic Chemicals                       | \$24 million  | 3. Passenger Fares                          | \$5.2 million |
| 4. Aerospace Products & Parts            | \$23 million  | 4. Royalties from Industrial Processes      | \$4.2 million |
| 5. Petroleum & Coal Products             | \$18 million  | 5. Air Freight & Port Services              | \$3.0 million |