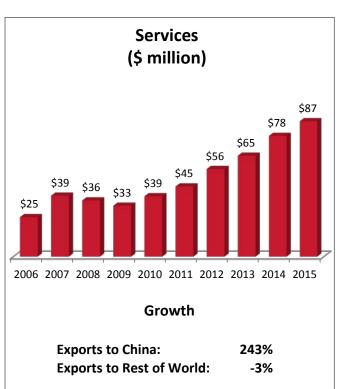

## **Connecticut's 2nd Congressional District: Exports to China**

| CT-2: Top Goods Export Markets, 2016 |               | CT-2: Top Services Export Markets, 2015 |              |
|--------------------------------------|---------------|-----------------------------------------|--------------|
| 1. Canada                            | \$330 million | 1. China                                | \$87 million |
| 2. France                            | \$320 million | 2. United Kingdom                       | \$67 million |
| 3. Germany                           | \$270 million | 3. Canada                               | \$65 million |
| 4. Mexico                            | \$246 million | 4. Japan                                | \$57 million |
| 7. China                             | \$152 million | 5. Switzerland                          | \$53 million |
|                                      |               |                                         |              |