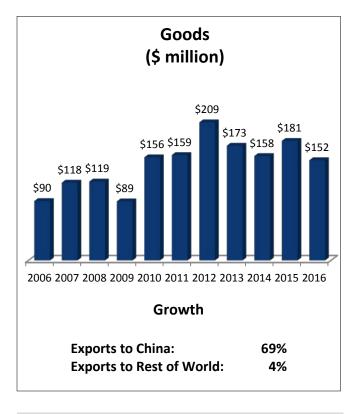

## **Connecticut's 2nd Congressional District: Exports to China**

| CT-2: Top Goods Export Markets, 2016 |               | CT-2: Top Services Export Markets, 2015 |              |
|--------------------------------------|---------------|-----------------------------------------|--------------|
| 1. Canada                            | \$330 million | 1. China                                | \$87 million |
| 2. France                            | \$320 million | 2. United Kingdom                       | \$67 million |
| 3. Germany                           | \$270 million | 3. Canada                               | \$65 million |
| 4. Mexico                            | \$246 million | 4. Japan                                | \$57 million |
| 7. China                             | \$152 million | 5. Switzerland                          | \$53 million |
|                                      |               |                                         |              |