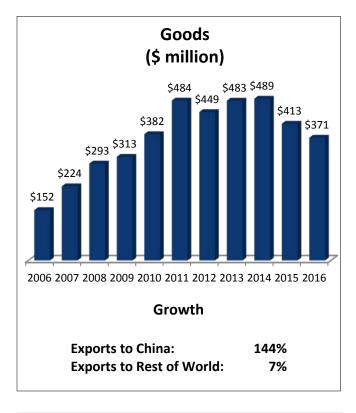

## **Delaware's At-Large Congressional District: Exports to China**

| DE-AL: Top Goods Export Markets, 2016 |               | DE-AL: Top Services Export Markets, 2015 |               |
|---------------------------------------|---------------|------------------------------------------|---------------|
| 1. United Kingdom                     | \$549 million | 1. British Overseas Territories (Carib.) | \$622 million |
| 2. United Arab Emirates               | \$381 million | 2. United Kingdom                        | \$385 million |
| 3. China                              | \$371 million | 3. Canada                                | \$218 million |
| 4. Canada                             | \$370 million | 4. Japan                                 | \$159 million |
| 5. Saudi Arabia                       | \$367 million | 5. China                                 | \$153 million |
|                                       |               |                                          |               |