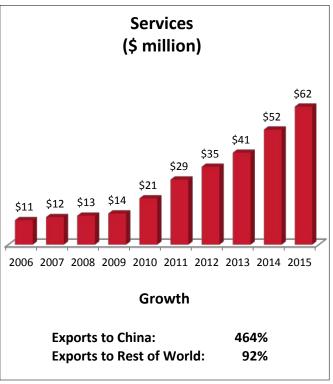

| FL-18: Top Services Export Markets, 2015 |              |
|------------------------------------------|--------------|
| 1. United Kingdom                        | \$83 million |
| 2. Canada                                | \$78 million |
| 3. China                                 | \$62 million |
| 4. Japan                                 | \$54 million |
| 5. Mexico                                | \$53 million |