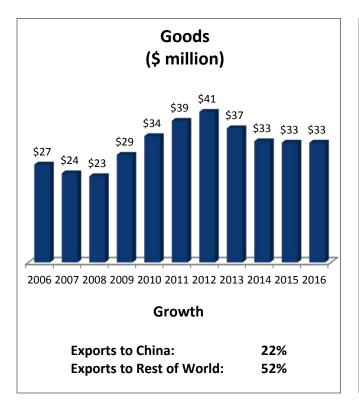

## Florida's 18th Congressional District: Exports to China

| FL-18: Top Goods Export Markets, 2016 |              |
|---------------------------------------|--------------|
| 1. Canada                             | \$80 million |
| 2. Germany                            | \$77 million |
| 3. Chile                              | \$76 million |
| 4. Brazil                             | \$75 million |
| 11. China                             | \$33 million |
|                                       |              |