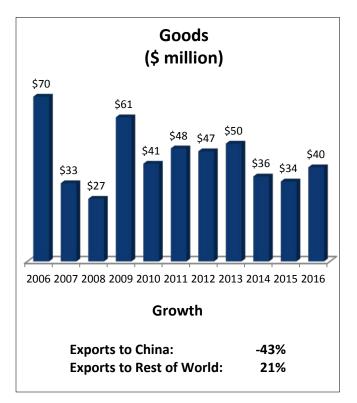

## Florida's 9th Congressional District: Exports to China

| FL-9: Top Goods Export Markets, 2016 |               |
|--------------------------------------|---------------|
| 1. Brazil                            | \$215 million |
| 2. Canada                            | \$200 million |
| 3. Mexico                            | \$109 million |
| 4. Colombia                          | \$73 million  |
| 13. China                            | \$40 million  |
|                                      |               |

| FL-9: Top Goods Exported to China, 2016 |               |  |
|-----------------------------------------|---------------|--|
| 1. Pesticides & Fertilizers             | \$9.5 million |  |
| 2. Aerospace Products & Parts           | \$5.7 million |  |
| 3. Scrap Products                       | \$4.0 million |  |
| 4. Pulp & Paperboard Mill Products      | \$3.8 million |  |
| 5. Fruits & Tree Nuts                   | \$2.8 million |  |
|                                         |               |  |