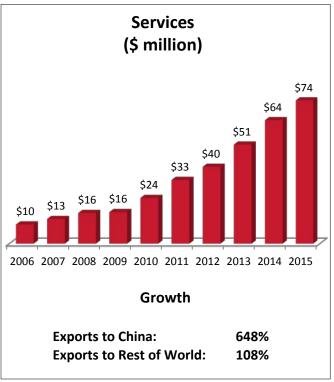

| FL-9: Top Services Export Markets, 2015 |              |  |
|-----------------------------------------|--------------|--|
| 1. Canada                               | \$82 million |  |
| 2. United Kingdom                       | \$76 million |  |
| 3. China                                | \$74 million |  |
| 4. Mexico                               | \$68 million |  |
| 5. Japan                                | \$58 million |  |

| FL-9: Top Services Exported to China, 2015 |               |  |
|--------------------------------------------|---------------|--|
| 1. Travel                                  | \$57 million  |  |
| 2. Passenger Fares                         | \$3.1 million |  |
| 3. Equipment Install., Maint., & Repair    | \$2.6 million |  |
| 4. Air Freight & Port Services             | \$2.5 million |  |
| 5. Education                               | \$2.4 million |  |