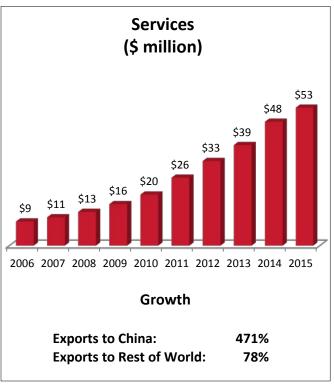

| GA-10: Top Services Export Markets, 2015 |              |
|------------------------------------------|--------------|
| 1. China                                 | \$53 million |
| 2. United Kingdom                        | \$49 million |
| 3. Canada                                | \$48 million |
| 4. Japan                                 | \$34 million |
| 5. Mexico                                | \$30 million |
|                                          |              |