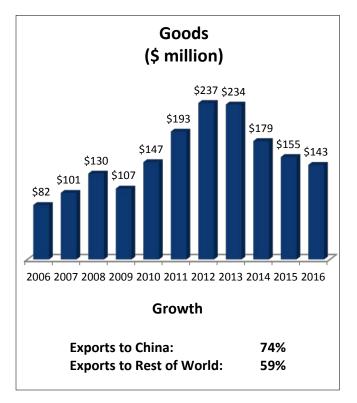

## **Georgia's 10th Congressional District: Exports to China**

| GA-10: Top Goods Export Markets, 2016 |               |  |
|---------------------------------------|---------------|--|
| 1. Canada                             | \$259 million |  |
| 2. Mexico                             | \$175 million |  |
| 3. China                              | \$143 million |  |
| 4. Japan                              | \$78 million  |  |
| 5. United Kingdom                     | \$76 million  |  |
|                                       |               |  |