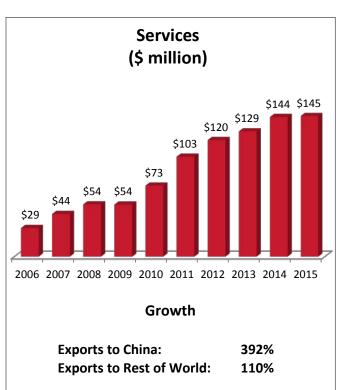

## Georgia's 13th Congressional District: Exports to China

| GA-13: Top Goods Export Markets, 2016    |               | GA-13: Top Services Export Markets, 2015    |               |
|------------------------------------------|---------------|---------------------------------------------|---------------|
| 1. Canada                                | \$150 million | 1. United Kingdom                           | \$262 million |
| 2. Mexico                                | \$106 million | 2. Canada                                   | \$251 million |
| 3. China                                 | \$53 million  | 3. Japan                                    | \$240 million |
| 4. United Kingdom                        | \$32 million  | 4. Brazil                                   | \$156 million |
| 5. Germany                               | \$31 million  | 5. China                                    | \$145 million |
| GA-13: Top Goods Exported to China, 2016 |               | GA-13: Top Services Exported to China, 2015 |               |
| 1. Medical Equipment & Supplies          | \$6.6 million | 1. Passenger Fares                          | \$74 million  |
| 2. Glass & Glass Products                | \$5.8 million | 2. Travel                                   | \$28 million  |

## Exports from Georgia's 13th District to China supported 1,200 US jobs in 2015.

Note: Full-year services export data are available only through year-end 2015