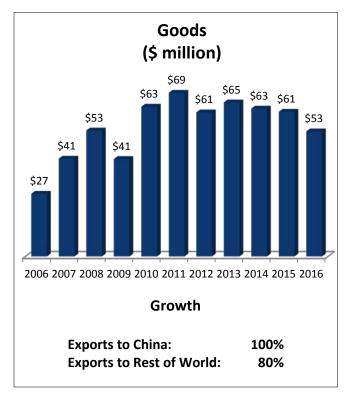

## Georgia's 13th Congressional District: Exports to China

| GA-13: Top Goods Export Markets, 2016    |               | GA-13: Top Services Export Markets, 2015    |               |
|------------------------------------------|---------------|---------------------------------------------|---------------|
| 1. Canada                                | \$150 million | 1. United Kingdom                           | \$262 million |
| 2. Mexico                                | \$106 million | 2. Canada                                   | \$251 million |
| 3. China                                 | \$53 million  | 3. Japan                                    | \$240 million |
| 4. United Kingdom                        | \$32 million  | 4. Brazil                                   | \$156 million |
| 5. Germany                               | \$31 million  | 5. China                                    | \$145 million |
| GA-13: Top Goods Exported to China, 2016 |               | GA-13: Top Services Exported to China, 2015 |               |
| 1. Medical Equipment & Supplies          | \$6.6 million | 1. Passenger Fares                          | \$74 million  |
| 2. Glass & Glass Products                | \$5.8 million | 2. Travel                                   | \$28 million  |