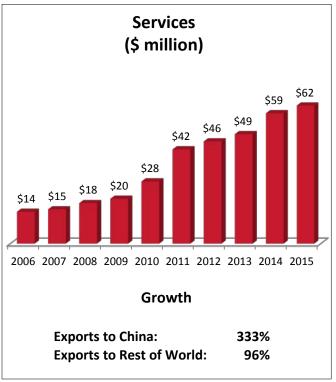

| GA-7: Top Services Export Markets, 2015 |               |
|-----------------------------------------|---------------|
| 1. United Kingdom                       | \$122 million |
| 2. Canada                               | \$109 million |
| 3. Japan                                | \$76 million  |
| 4. Switzerland                          | \$62 million  |
| 5. China                                | \$62 million  |