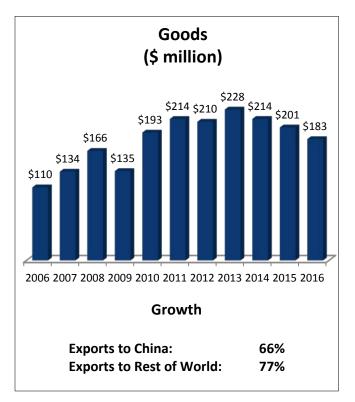

## **Georgia's 7th Congressional District: Exports to China**

| GA-7: Top Goods Export Markets, 2016 |               |
|--------------------------------------|---------------|
| 1. Canada                            | \$462 million |
| 2. Mexico                            | \$317 million |
| 3. China                             | \$183 million |
| 4. Germany                           | \$139 million |
| 5. Netherlands                       | \$120 million |
|                                      |               |