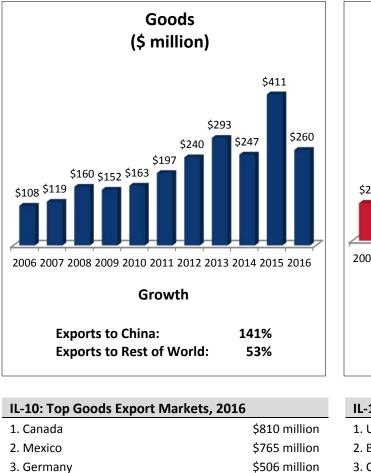

## Illinois' 10th Congressional District: Exports to China



| Services<br>(\$ million)                                |      |      |      |      |      |      |      |      |   |
|---------------------------------------------------------|------|------|------|------|------|------|------|------|---|
| \$24 <sup>\$28</sup>                                    | \$33 | \$36 | \$50 | \$63 | \$73 | \$79 | \$92 | \$90 |   |
| 2006 2007                                               | 2008 | 2009 | 2010 | 2011 | 2012 | 2013 | 2014 | 2015 | r |
| Growth                                                  |      |      |      |      |      |      |      |      |   |
| Exports to China: 274%<br>Exports to Rest of World: 76% |      |      |      |      |      |      |      |      |   |

|         | IL-10: Top Services Export Markets, 2015 |               |  |  |