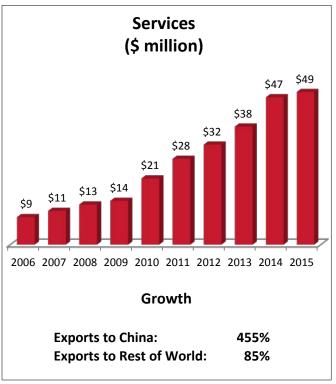

| IL-15: Top Services Export Markets, 2015 |              |
|------------------------------------------|--------------|
| 1. United Kingdom                        | \$72 million |
| 2. Canada                                | \$65 million |
| 3. British Overseas Territories (Carib.) | \$53 million |
| 4. China                                 | \$49 million |
| 5. Japan                                 | \$47 million |