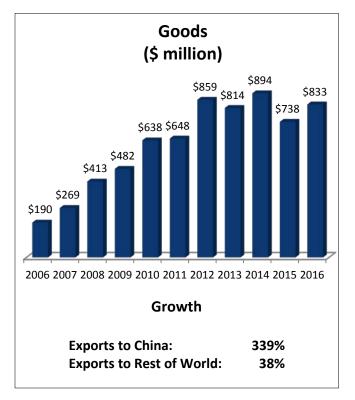

## Illinois' 15th Congressional District: Exports to China

| IL-15: Top Goods Export Markets, 2016 |               |
|---------------------------------------|---------------|
| 1. Canada                             | \$1.6 billion |
| 2. Mexico                             | \$1.1 billion |
| 3. China                              | \$833 million |
| 4. Japan                              | \$277 million |
| 5. Germany                            | \$195 million |
|                                       |               |