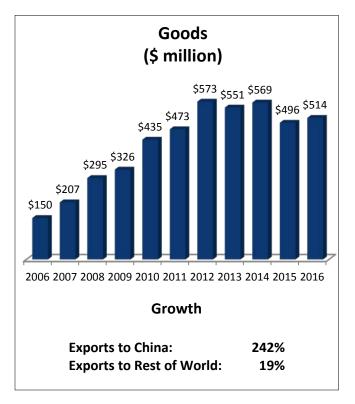

## Illinois' 17th Congressional District: Exports to China

| IL-17: Top Goods Export Markets, 2016 |               |
|---------------------------------------|---------------|
| 1. Canada                             | \$1.1 billion |
| 2. Mexico                             | \$718 million |
| 3. China                              | \$514 million |
| 4. Japan                              | \$227 million |
| 5. Germany                            | \$202 million |
|                                       |               |