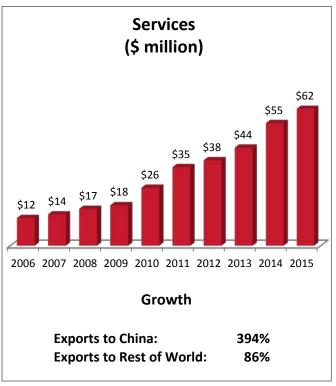

| IL-17: Top Services Export Markets, 2015 |              |  |
|------------------------------------------|--------------|--|
| 1. United Kingdom                        | \$85 million |  |
| 2. Canada                                | \$80 million |  |
| 3. China                                 | \$62 million |  |
| 4. Japan                                 | \$56 million |  |
| 5. British Overseas Territories (Carib.) | \$43 million |  |