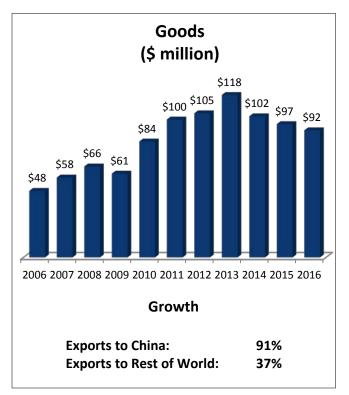

## Illinois' 3rd Congressional District: Exports to China

| IL-3: Top Goods Export Markets, 2016 |               |
|--------------------------------------|---------------|
| 1. Canada                            | \$415 million |
| 2. Mexico                            | \$235 million |
| 3. China                             | \$92 million  |
| 4. Germany                           | \$58 million  |
| 5. Japan                             | \$55 million  |
|                                      |               |

## Exports from Illinois' 3rd District to China supported 1,100 US jobs in 2015.

Note: Full-year services export data are available only through year-end 2015