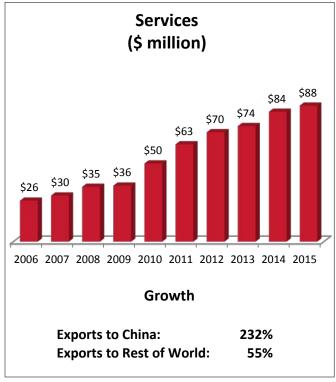

| IL-3: Top Services Export Markets, 2015  |               |
|------------------------------------------|---------------|
| 1. United Kingdom                        | \$184 million |
| 2. Canada                                | \$151 million |
| 3. Japan                                 | \$116 million |
| 4. British Overseas Territories (Carib.) | \$111 million |
| 5. China                                 | \$88 million  |
|                                          |               |

## Exports from Illinois' 3rd District to China supported 1,100 US jobs in 2015.

Note: Full-year services export data are available only through year-end 2015