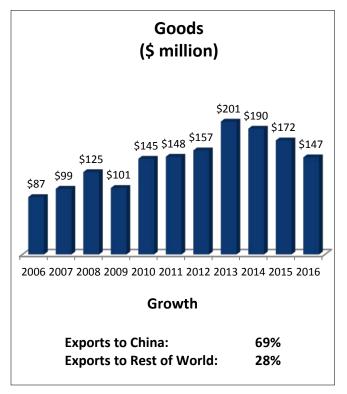

## Illinois' 5th Congressional District: Exports to China

| IL-5: Top Goods Export Markets, 2016 |               |
|--------------------------------------|---------------|
| 1. Canada                            | \$549 million |
| 2. Mexico                            | \$384 million |
| 3. China                             | \$147 million |
| 4. Germany                           | \$89 million  |
| 5. Japan                             | \$82 million  |
|                                      |               |