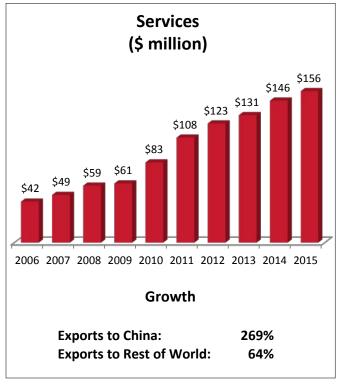

IL-5: Top Services Export Markets, 2015

| IL-5: Top Goods Exported to China, 2016 |               |  |
|-----------------------------------------|---------------|--|
| 1. Scrap Products                       | \$28 million  |  |
| 2. Electrical Equipment                 | \$16 million  |  |
| 3. Navigational & Meas. Instruments     | \$12 million  |  |
| 4. Beverages                            | \$8.6 million |  |
| 5. Misc. Chemical Preparations          | \$8.4 million |  |