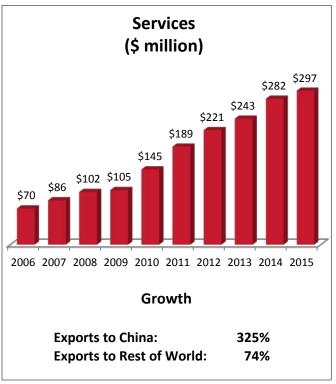

| IL-7: Top Services Export Markets, 20    | 015           |
|------------------------------------------|---------------|
| 1. United Kingdom                        | \$584 million |
| 2. British Overseas Territories (Carib.) | \$473 million |
| 3. Canada                                | \$436 million |
| 4. Japan                                 | \$340 million |
| 5. China                                 | \$297 million |