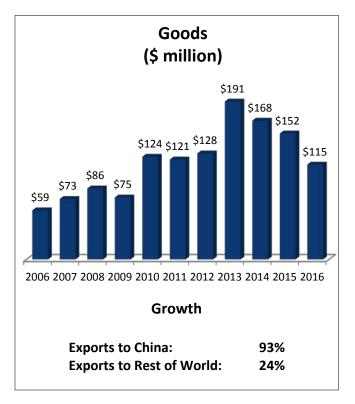

## Illinois' 7th Congressional District: Exports to China

| IL-7: Top Goods Export Markets, 2016 |               |
|--------------------------------------|---------------|
| 1. Canada                            | \$482 million |
| 2. Mexico                            | \$256 million |
| 3. China                             | \$115 million |
| 4. Japan                             | \$66 million  |
| 5. Germany                           | \$65 million  |
|                                      |               |