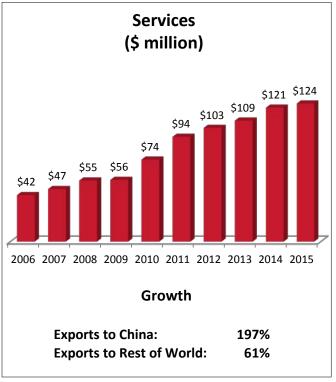

| IL-8: Top Services Export Markets, 2015  |               |  |
|------------------------------------------|---------------|--|
| 1. United Kingdom                        | \$310 million |  |
| 2. Canada                                | \$227 million |  |
| 3. Japan                                 | \$175 million |  |
| 4. British Overseas Territories (Carib.) | \$162 million |  |
| 5. China                                 | \$124 million |  |

## Exports from Illinois' 8th District to China supported 2,100 US jobs in 2015.

Note: Full-year services export data are available only through year-end 2015