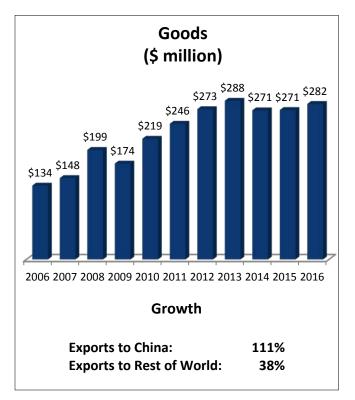

## Illinois' 8th Congressional District: Exports to China

| IL-8: Top Goods Export Markets, 2016 |               |
|--------------------------------------|---------------|
| 1. Canada                            | \$879 million |
| 2. Mexico                            | \$797 million |
| 3. China                             | \$282 million |
| 4. Germany                           | \$216 million |
| 5. Japan                             | \$159 million |
|                                      |               |

## Exports from Illinois' 8th District to China supported 2,100 US jobs in 2015.

Note: Full-year services export data are available only through year-end 2015