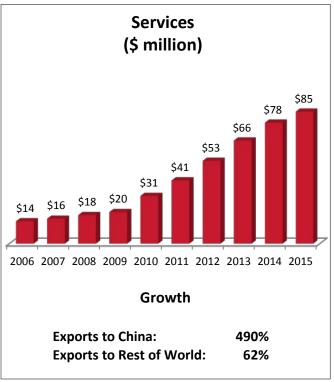

| KY-6: Top Services Export Markets, 2015 |  |  |
|-----------------------------------------|--|--|
| 35 million                              |  |  |
| 70 million                              |  |  |
| 64 million                              |  |  |
| 3 million                               |  |  |
| 52 million                              |  |  |
| 5                                       |  |  |