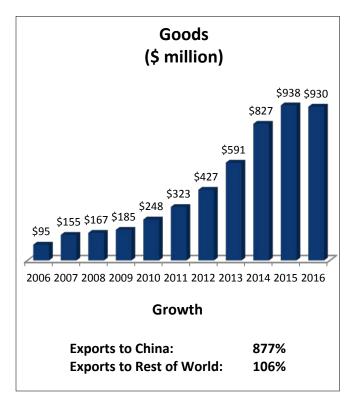

## **Kentucky's 6th Congressional District: Exports to China**

| KY-6: Top Goods Export Markets, 2016 |               |  |
|--------------------------------------|---------------|--|
| 1. France                            | \$2.3 billion |  |
| 2. United Kingdom                    | \$2.1 billion |  |
| 3. Canada                            | \$2.1 billion |  |
| 4. Brazil                            | \$1.6 billion |  |
| 5. China                             | \$930 million |  |
|                                      |               |  |