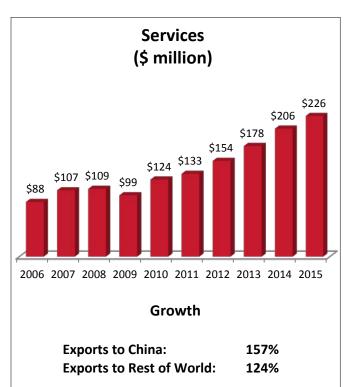

| LA-1: Top Goods Export Markets, 2016 |               | LA-1: Top Services Export Markets, 2015 |               |
|--------------------------------------|---------------|-----------------------------------------|---------------|
| 1. Canada                            | \$449 million | 1. Japan                                | \$288 million |
| 2. Mexico                            | \$401 million | 2. China                                | \$226 million |
| 3. China                             | \$172 million | 3. Germany                              | \$183 million |
| 4. Colombia                          | \$152 million | 4. Canada                               | \$165 million |
| 5. Chile                             | \$132 million | 5. Taiwan                               | \$156 million |

| LA-1: Top Goods Exported to China, 2016 |               | LA-1: Top Services Exported to China, 2015 |               |
|-----------------------------------------|---------------|--------------------------------------------|---------------|
| 1. Oil & Gas                            | \$63 million  | 1. Ocean Freight & Port Services           | \$90 million  |
| 2. Nonferrous Metals & Processing       | \$19 million  | 2. Travel                                  | \$74 million  |
| 3. Resins & Synthetic Fibers            | \$16 million  | 3. Education                               | \$22 million  |
| 4. Ag. & Construction Machinery         | \$10 million  | 4. Operational Leasing                     | \$14 million  |
| 5. Scrap Products                       | \$9.9 million | 5. Equipment Install., Maint., & Repair    | \$7.7 million |