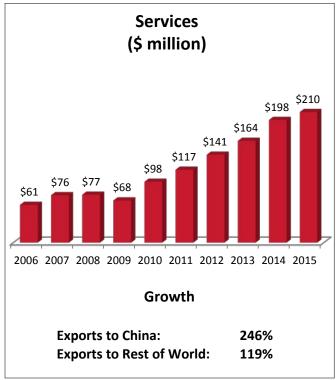

| LA-2: Top Services Export Markets, 2015 |               |
|-----------------------------------------|---------------|
| 1. Japan                                | \$218 million |
| 2. China                                | \$210 million |
| 3. Canada                               | \$185 million |
| 4. United Kingdom                       | \$175 million |
| 5. Germany                              | \$152 million |

| LA-2: Top Services Exported to China, 2015 |               |  |
|--------------------------------------------|---------------|--|
| 1. Travel                                  | \$104 million |  |
| 2. Ocean Freight & Port Services           | \$42 million  |  |
| 3. Royalties from Industrial Processes     | \$25 million  |  |
| 4. Education                               | \$10 million  |  |
| 5. Architect., Engin., & Tech. Services    | \$5.1 million |  |

Exports from Louisiana's 2nd District to China supported 3,400 US jobs in 2015.

Note: Full-year services export data are available only through year-end 2015