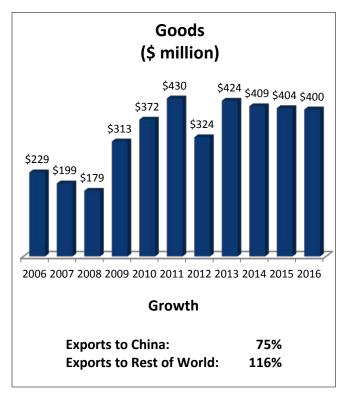

## **Louisiana's 2nd Congressional District: Exports to China**

| LA-2: Top Goods Export Markets, 2016 |               |
|--------------------------------------|---------------|
| 1. Mexico                            | \$1.1 billion |
| 2. Canada                            | \$636 million |
| 3. Brazil                            | \$564 million |
| 4. Netherlands                       | \$436 million |
| 5. China                             | \$400 million |
|                                      |               |

| LA-2: Top Goods Exported to China, 2016 |               |  |
|-----------------------------------------|---------------|--|
| 1. Basic Chemicals                      | \$216 million |  |
| 2. Resins & Synthetic Fibers            | \$57 million  |  |
| 3. Nonferrous Metals & Processing       | \$29 million  |  |
| 4. Oil & Gas                            | \$26 million  |  |
| 5. Petroleum & Coal Products            | \$21 million  |  |

Exports from Louisiana's 2nd District to China supported 3,400 US jobs in 2015.

Note: Full-year services export data are available only through year-end 2015