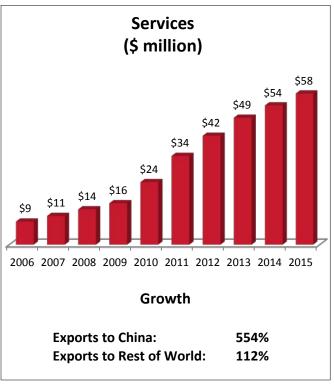

| LA-5: Top Services Export Markets, 2015 |              |  |
|-----------------------------------------|--------------|--|
| 1. Canada                               | \$60 million |  |
| 2. China                                | \$58 million |  |
| 3. United Kingdom                       | \$56 million |  |
| 4. Mexico                               | \$43 million |  |
| 5. Japan                                | \$41 million |  |