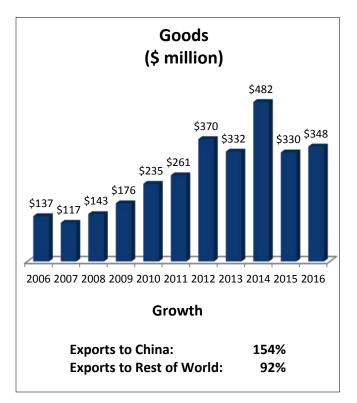

## Louisiana's 5th Congressional District: Exports to China

| LA-5: Top Goods Export Markets, 2016 |               |
|--------------------------------------|---------------|
| 1. China                             | \$348 million |
| 2. Mexico                            | \$263 million |
| 3. Canada                            | \$168 million |
| 4. Netherlands                       | \$92 million  |
| 5. Colombia                          | \$83 million  |
|                                      |               |