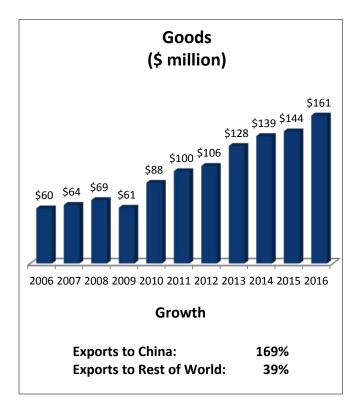

## Massachusetts' 9th Congressional District: Exports to China

| MA-9: Top Goods Export Markets, 2016 |               |  |
|--------------------------------------|---------------|--|
| 1. Canada                            | \$243 million |  |
| 2. Switzerland                       | \$209 million |  |
| 3. China                             | \$161 million |  |
| 4. Netherlands                       | \$158 million |  |
| 5. United Kingdom                    | \$133 million |  |
|                                      |               |  |