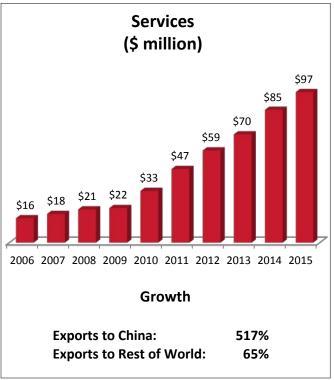

| MA-9: Top Services Export Markets, 2015 |               |
|-----------------------------------------|---------------|
| 1. Canada                               | \$105 million |
| 2. China                                | \$97 million  |
| 3. United Kingdom                       | \$95 million  |
| 4. Mexico                               | \$85 million  |
| 5. Japan                                | \$74 million  |