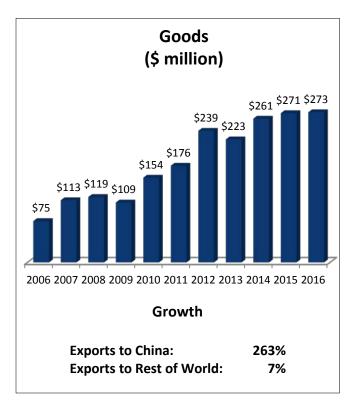

## Michigan's 10th Congressional District: Exports to China

| MI-10: Top Goods Export Markets, 2016 |               |  |
|---------------------------------------|---------------|--|
| 1. Canada                             | \$1.0 billion |  |
| 2. Mexico                             | \$840 million |  |
| 3. China                              | \$273 million |  |
| 4. Japan                              | \$142 million |  |
| 5. Brazil                             | \$67 million  |  |
|                                       |               |  |