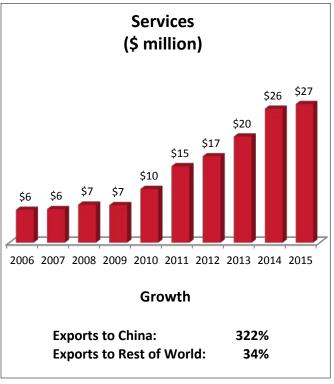

| MI-10: Top Services Export Markets, 2015 |              |
|------------------------------------------|--------------|
| 1. Canada                                | \$33 million |
| 2. United Kingdom                        | \$31 million |
| 3. China                                 | \$27 million |
| 4. Japan                                 | \$23 million |
| 5. Switzerland                           | \$22 million |