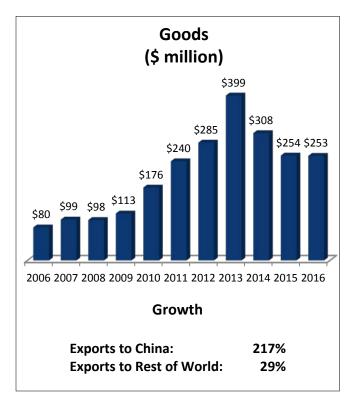

## Michigan's 11th Congressional District: Exports to China

| MI-11: Top Goods Export Markets, 2016 |               |  |
|---------------------------------------|---------------|--|
| 1. Canada                             | \$2.0 billion |  |
| 2. Mexico                             | \$1.1 billion |  |
| 3. China                              | \$253 million |  |
| 4. Germany                            | \$180 million |  |
| 5. Brazil                             | \$80 million  |  |