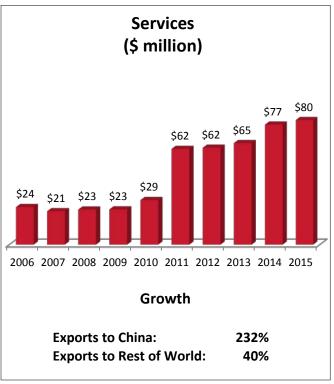

| MI-11: Top Services Export Markets, 2015 |               |  |
|------------------------------------------|---------------|--|
| 1. United Kingdom                        | \$113 million |  |
| 2. Canada                                | \$103 million |  |
| 3. China                                 | \$80 million  |  |
| 4. Switzerland                           | \$68 million  |  |
| 5. Japan                                 | \$67 million  |  |
|                                          |               |  |