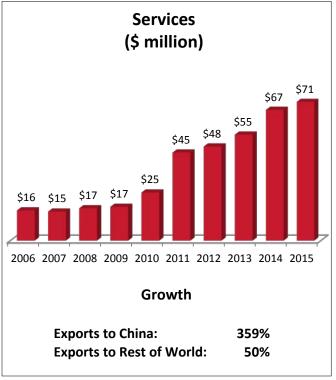

| MI-14: Top Services Export Markets, 2015 |              |  |
|------------------------------------------|--------------|--|
| 1. United Kingdom                        | \$99 million |  |
| 2. Canada                                | \$88 million |  |
| 3. China                                 | \$71 million |  |
| 4. Japan                                 | \$62 million |  |
| 5. Mexico                                | \$53 million |  |