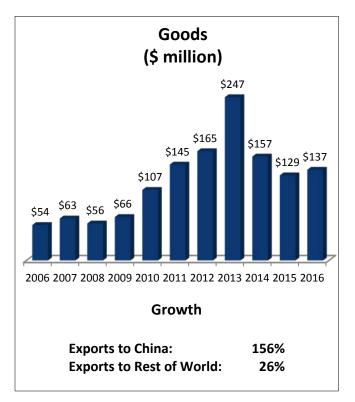

## Michigan's 14th Congressional District: Exports to China

| MI-14: Top Goods Export Markets, 2016 |               |  |
|---------------------------------------|---------------|--|
| 1. Canada                             | \$1.2 billion |  |
| 2. Mexico                             | \$454 million |  |
| 3. China                              | \$137 million |  |
| 4. Germany                            | \$72 million  |  |
| 5. Italy                              | \$45 million  |  |
|                                       |               |  |