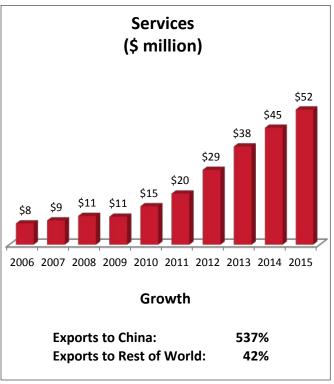

| IVII-5: Top Services Export Markets, 2015 |              |
|-------------------------------------------|--------------|
| 1. China                                  | \$52 million |
| 2. Canada                                 | \$46 million |
| 3. United Kingdom                         | \$44 million |
| 4. Japan                                  | \$31 million |
| 5. Mexico                                 | \$30 million |