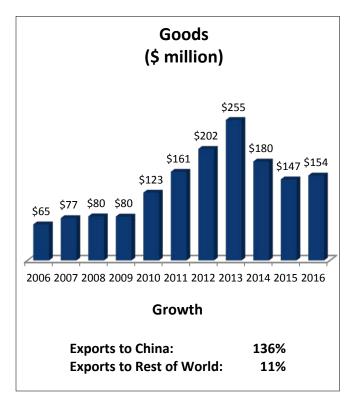

## Michigan's 5th Congressional District: Exports to China

| MI-5: Top Goods Export Markets, 2016 |               |
|--------------------------------------|---------------|
| 1. Canada                            | \$1.2 billion |
| 2. Mexico                            | \$535 million |
| 3. China                             | \$154 million |
| 4. Germany                           | \$98 million  |
| 5. Japan                             | \$47 million  |
|                                      |               |