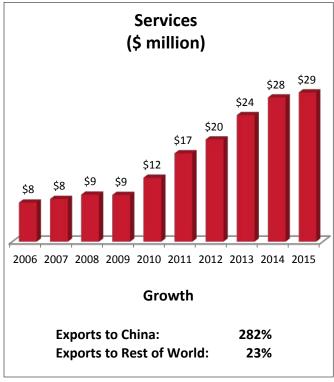

| MI-7: Top Services Export Markets, 2015 |              |
|-----------------------------------------|--------------|
| 1. Canada                               | \$39 million |
| 2. United Kingdom                       | \$37 million |
| 3. Japan                                | \$30 million |
| 4. China                                | \$29 million |
| 5. Switzerland                          | \$24 million |