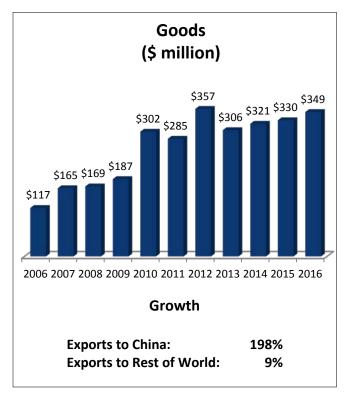

## Michigan's 7th Congressional District: Exports to China

| MI-7: Top Goods Export Markets, 2016 |               |
|--------------------------------------|---------------|
| 1. Canada                            | \$1.5 billion |
| 2. Mexico                            | \$938 million |
| 3. China                             | \$349 million |
| 4. Japan                             | \$320 million |
| 5. Germany                           | \$171 million |
|                                      |               |