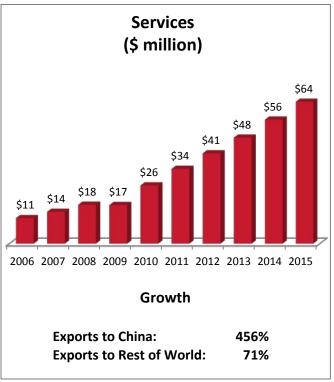

| MS-4: Top Services Exported to China, 2015 |                                         |               |
|--------------------------------------------|-----------------------------------------|---------------|
|                                            | 1. Travel                               | \$46 million  |
|                                            | 2. Equipment Install., Maint., & Repair | \$3.8 million |
|                                            | 3. Royalties from Industrial Processes  | \$2.5 million |
|                                            | 4. Education                            | \$2.4 million |
|                                            | 5. Trademarks                           | \$2.2 million |