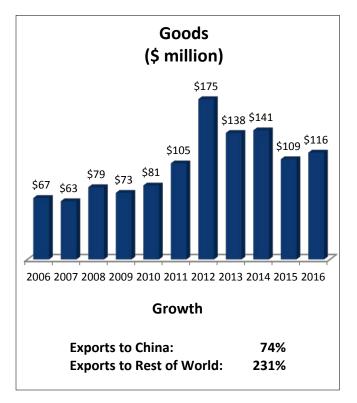

## Mississippi's 4th Congressional District: Exports to China

| MS-4: Top Goods Export Markets, 2016 |               |  |
|--------------------------------------|---------------|--|
| 1. Panama                            | \$489 million |  |
| 2. Canada                            | \$471 million |  |
| 3. Mexico                            | \$305 million |  |
| 4. Guatemala                         | \$220 million |  |
| 9. China                             | \$116 million |  |
|                                      |               |  |