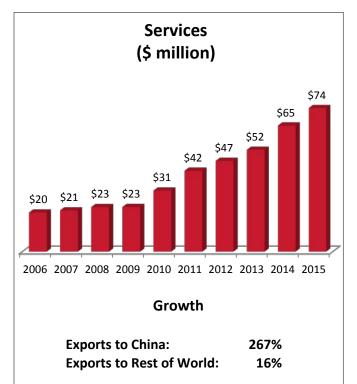

## Nevada's 2nd Congressional District: Exports to China

| NV-2: Top Goods Export Markets, 2016 |               | NV-2: Top Services Export Markets, 2015 |              |
|--------------------------------------|---------------|-----------------------------------------|--------------|
| 1. Switzerland                       | \$2.2 billion | 1. Canada                               | \$83 million |
| 2. Canada                            | \$874 million | 2. China                                | \$74 million |
| 3. India                             | \$450 million | 3. United Kingdom                       | \$73 million |
| 4. China                             | \$450 million | 4. Mexico                               | \$60 million |
| 5. Mexico                            | \$357 million | 5. Japan                                | \$54 million |