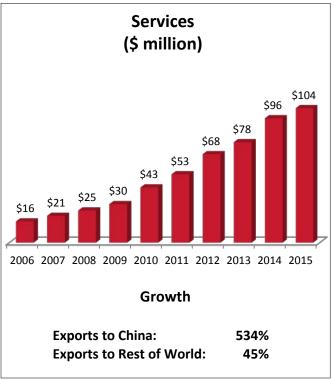

| NY-22: Top Services Export Markets, 2015 |               |
|------------------------------------------|---------------|
| 1. United Kingdom                        | \$110 million |
| 2. China                                 | \$104 million |
| 3. Canada                                | \$92 million  |
| 4. British Overseas Territories (Carib.) | \$72 million  |
| 5. Japan                                 | \$66 million  |