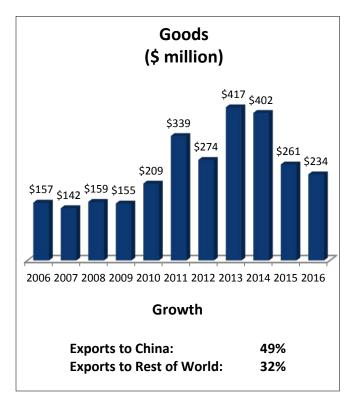

## New York's 22nd Congressional District: Exports to China

| NY-22: Top Goods Export Markets, 2016 |               |
|---------------------------------------|---------------|
| 1. Canada                             | \$971 million |
| 2. Switzerland                        | \$669 million |
| 3. India                              | \$465 million |
| 4. Hong Kong                          | \$415 million |
| 7. China                              | \$234 million |
|                                       |               |