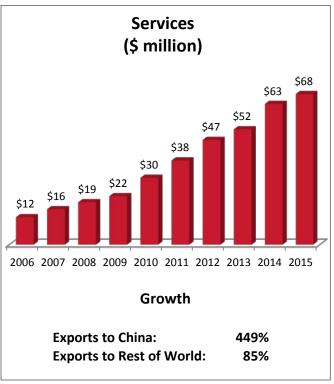

| NY-2: Top Services Export Markets, 2015  |               |
|------------------------------------------|---------------|
| 1. United Kingdom                        | \$115 million |
| 2. British Overseas Territories (Carib.) | \$97 million  |
| 3. Canada                                | \$88 million  |
| 4. Japan                                 | \$73 million  |
| 5. China                                 | \$68 million  |