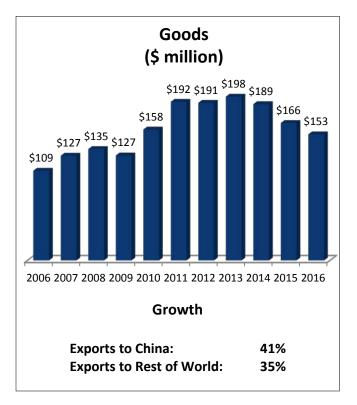

## New York's 2nd Congressional District: Exports to China

| NY-2: Top Goods Export Markets, 2016 |               |
|--------------------------------------|---------------|
| 1. Hong Kong                         | \$496 million |
| 2. Canada                            | \$428 million |
| 3. Israel                            | \$416 million |
| 4. Belgium                           | \$394 million |
| 8. China                             | \$153 million |
|                                      |               |