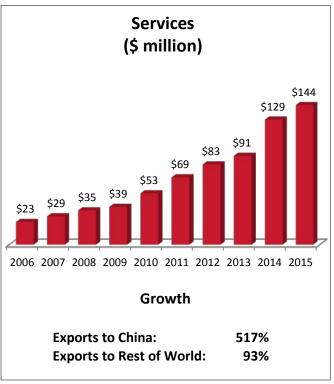

| NY-3: Top Services Export Markets, 2015  |               |
|------------------------------------------|---------------|
| 1. United Kingdom                        | \$207 million |
| 2. British Overseas Territories (Carib.) | \$175 million |
| 3. Canada                                | \$158 million |
| 4. China                                 | \$144 million |
| 5. Japan                                 | \$116 million |

| NY-3: Top Services Exported to China, 2015 |               |
|--------------------------------------------|---------------|
| 1. Travel                                  | \$54 million  |
| 2. Education                               | \$47 million  |
| 3. Misc. Financial Services                | \$8.3 million |
| 4. Credit-Related Services                 | \$6.3 million |
| 5. Trademarks                              | \$4.4 million |