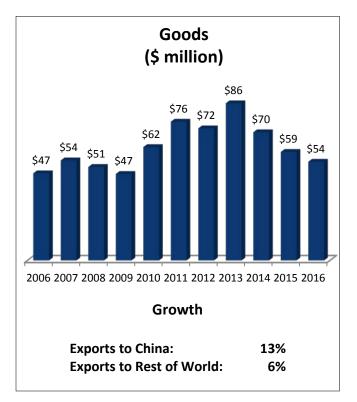

## **New York's 3rd Congressional District: Exports to China**

| NY-3: Top Goods Export Markets, 2016 |               |  |
|--------------------------------------|---------------|--|
| 1. Canada                            | \$161 million |  |
| 2. Hong Kong                         | \$158 million |  |
| 3. Israel                            | \$138 million |  |
| 4. Belgium                           | \$133 million |  |
| 8. China                             | \$54 million  |  |
|                                      |               |  |

| NY-3: Top Goods Exported to China, 2016 |               |  |
|-----------------------------------------|---------------|--|
| 1. Scrap Products                       | \$12 million  |  |
| 2. Pharmaceuticals & Medicines          | \$5.4 million |  |
| 3. Misc. Manufactured Commodities       | \$4.7 million |  |
| 4. Navigational & Meas. Instruments     | \$3.3 million |  |
| 5. Misc. General Purpose Machinery      | \$3.1 million |  |
|                                         |               |  |