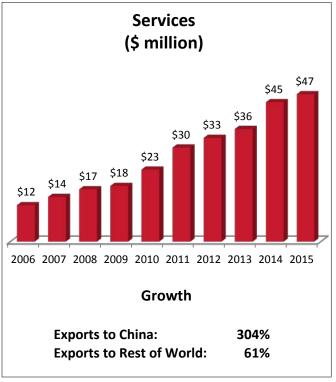

| OH-2: Top Services Export Markets, 2015  |              |
|------------------------------------------|--------------|
| 1. United Kingdom                        | \$93 million |
| 2. Canada                                | \$74 million |
| 3. British Overseas Territories (Carib.) | \$71 million |
| 4. Japan                                 | \$52 million |
| 5. China                                 | \$47 million |