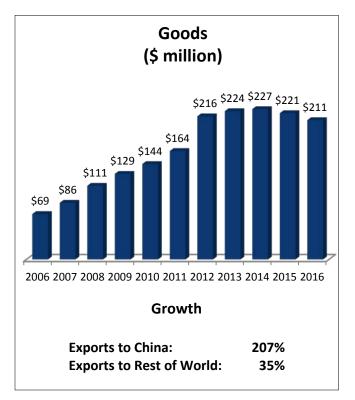

## **Ohio's 2nd Congressional District: Exports to China**

| OH-2: Top Goods Export Markets, 2016 |               |  |
|--------------------------------------|---------------|--|
| 1. Canada                            | \$758 million |  |
| 2. Mexico                            | \$298 million |  |
| 3. China                             | \$211 million |  |
| 4. Brazil                            | \$172 million |  |
| 5. United Kingdom                    | \$135 million |  |
|                                      |               |  |