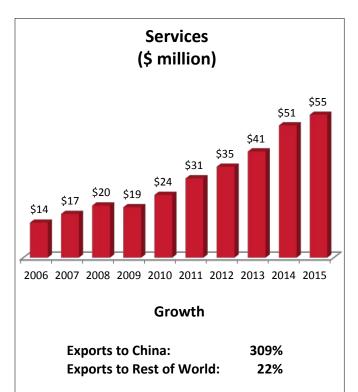

## **Ohio's 5th Congressional District: Exports to China**

| OH-5: Top Goods Export Markets, 2016 |               | OH-5: Top Services Export Markets, 2015 |              |
|--------------------------------------|---------------|-----------------------------------------|--------------|
| 1. Canada                            | \$2.3 billion | 1. China                                | \$55 million |
| 2. Mexico                            | \$805 million | 2. Canada                               | \$52 million |
| 3. China                             | \$404 million | 3. United Kingdom                       | \$50 million |
| 4. Japan                             | \$157 million | 4. Japan                                | \$33 million |
| 5. United Kingdom                    | \$138 million | 5. Mexico                               | \$29 million |