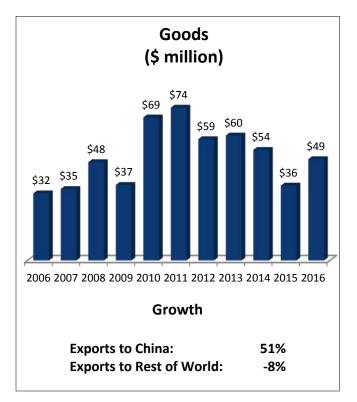

| OK-2: Top Goods Exported to China, 2016 |               |  |
|-----------------------------------------|---------------|--|
| 1. Meat Products                        | \$15 million  |  |
| 2. Misc. Crops                          | \$7.0 million |  |
| 3. Soaps, Cleaning Agents & Toiletries  | \$6.5 million |  |
| 4. Misc. General Purpose Machinery      | \$2.7 million |  |
| 5. Oilseeds & Grains                    | \$2.3 million |  |
|                                         |               |  |