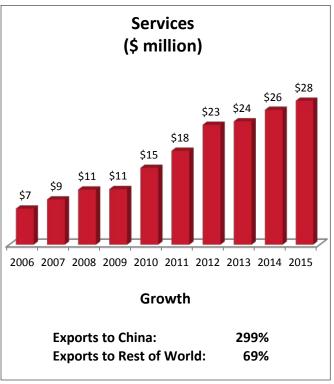

| OK-2: Top Services Exported to China, 2015 |               |  |
|--------------------------------------------|---------------|--|
| 1. Travel                                  | \$12 million  |  |
| 2. Passenger Fares                         | \$3.1 million |  |
| 3. Equipment Install., Maint., & Repair    | \$3.1 million |  |
| 4. Operational Leasing                     | \$2.7 million |  |
| 5. Education                               | \$1.8 million |  |