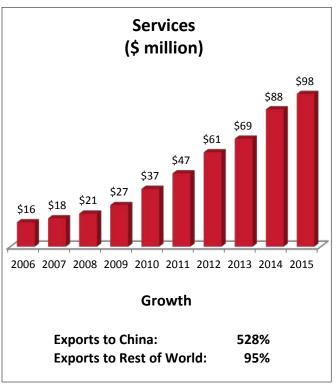

| OK-5: Top Services Export Markets, 2015 |  |
|-----------------------------------------|--|
| \$98 million                            |  |
| \$96 million                            |  |
| \$93 million                            |  |
| \$63 million                            |  |
| \$61 million                            |  |
|                                         |  |