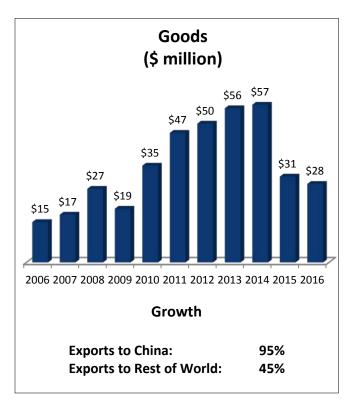

## **Oklahoma's 5th Congressional District: Exports to China**

| OK-5: Top Goods Export Markets, 2016 |               |
|--------------------------------------|---------------|
| 1. Canada                            | \$242 million |
| 2. India                             | \$95 million  |
| 3. Mexico                            | \$81 million  |
| 4. Netherlands                       | \$57 million  |
| 8. China                             | \$28 million  |
|                                      |               |