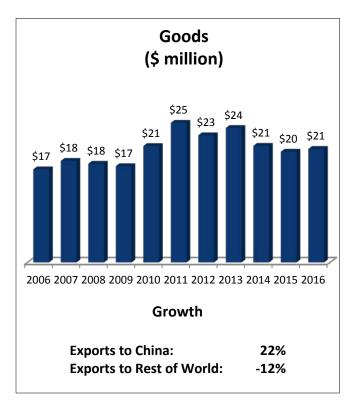

## Pennsylvania's 2nd Congressional District: Exports to China

| PA-2: Top Goods Export Markets, 2016 |               |
|--------------------------------------|---------------|
| 1. Canada                            | \$122 million |
| 2. Mexico                            | \$55 million  |
| 3. China                             | \$21 million  |
| 4. Germany                           | \$19 million  |
| 5. United Kingdom                    | \$17 million  |
|                                      |               |