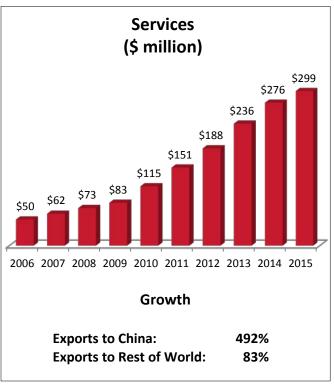

| PA-2: Top Services Export Markets, 2015 |                                      |               |
|-----------------------------------------|--------------------------------------|---------------|
| 1. Cl                                   | nina                                 | \$299 million |
| 2. U                                    | nited Kingdom                        | \$206 million |
| 3. Ca                                   | anada                                | \$174 million |
| 4. Ja                                   | pan                                  | \$130 million |
| 5. Bı                                   | ritish Overseas Territories (Carib.) | \$129 million |