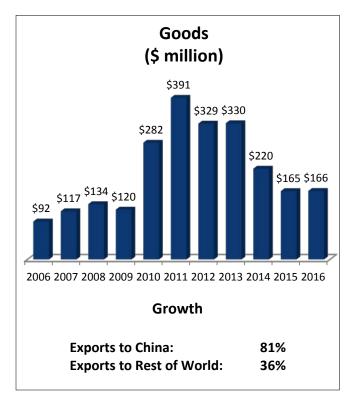

## Pennsylvania's 9th Congressional District: Exports to China

| PA-9: Top Goods Export Markets, 2016 |               |
|--------------------------------------|---------------|
| 1. Canada                            | \$626 million |
| 2. Mexico                            | \$228 million |
| 3. China                             | \$166 million |
| 4. Japan                             | \$107 million |
| 5. United Kingdom                    | \$98 million  |
|                                      |               |