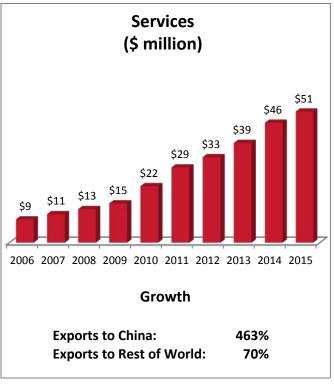

| PA-9: Top Services Export Markets, 2015 |              |
|-----------------------------------------|--------------|
| 1. Canada                               | \$56 million |
| 2. China                                | \$51 million |
| 3. United Kingdom                       | \$46 million |
| 4. Mexico                               | \$33 million |
| 5. Japan                                | \$32 million |