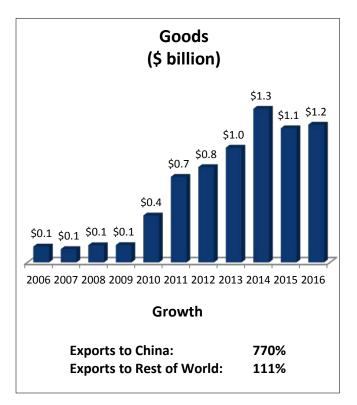

## South Carolina's 3rd Congressional District: Exports to China

| SC-3: Top Goods Export Markets, 2016 |               |
|--------------------------------------|---------------|
| 1. China                             | \$1.2 billion |
| 2. Germany                           | \$1.1 billion |
| 3. Canada                            | \$852 million |
| 4. United Kingdom                    | \$602 million |
| 5. Mexico                            | \$478 million |
|                                      |               |