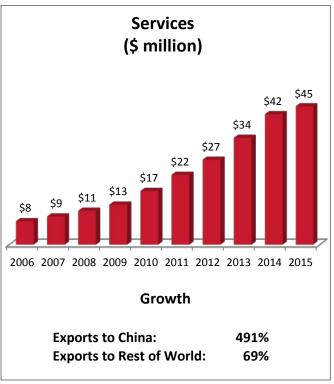

| SC-3: Top Services Export Markets, 2015 |  |  |
|-----------------------------------------|--|--|
| \$45 million                            |  |  |
| \$36 million                            |  |  |
| \$29 million                            |  |  |
| \$25 million                            |  |  |
| \$24 million                            |  |  |
|                                         |  |  |