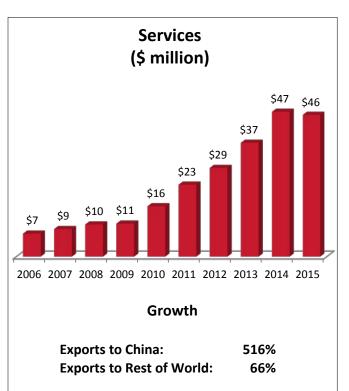

## Tennessee's 6th Congressional District: Exports to China

| TN-6: Top Goods Export Markets, 2016 |               | TN-6: Top Services Export Markets, 2015 |              |
|--------------------------------------|---------------|-----------------------------------------|--------------|
| 1. Canada                            | \$954 million | 1. China                                | \$46 million |
| 2. Mexico                            | \$430 million | 2. Canada                               | \$43 million |
| 3. China                             | \$192 million | 3. United Kingdom                       | \$43 million |
| 4. Japan                             | \$153 million | 4. Mexico                               | \$30 million |
| 5. United Kingdom                    | \$86 million  | 5. Japan                                | \$29 million |
|                                      |               |                                         |              |

## Exports from Tennessee's 6th District to China supported 1,500 US jobs in 2015.

Note: Full-year services export data are available only through year-end 2015