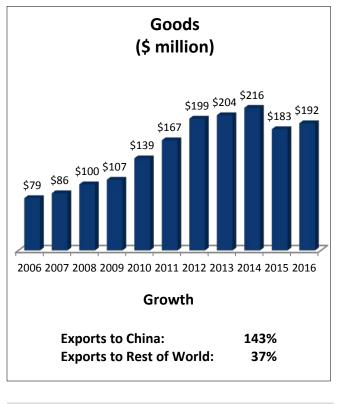

## Tennessee's 6th Congressional District: Exports to China

| TN-6: Top Goods Export Markets, 2016 |               | TN-6: Top Services Export Markets, 2015 |              |
|--------------------------------------|---------------|-----------------------------------------|--------------|
| 1. Canada                            | \$954 million | 1. China                                | \$46 million |
| 2. Mexico                            | \$430 million | 2. Canada                               | \$43 million |
| 3. China                             | \$192 million | 3. United Kingdom                       | \$43 million |
| 4. Japan                             | \$153 million | 4. Mexico                               | \$30 million |
| 5. United Kingdom                    | \$86 million  | 5. Japan                                | \$29 million |
|                                      |               |                                         |              |