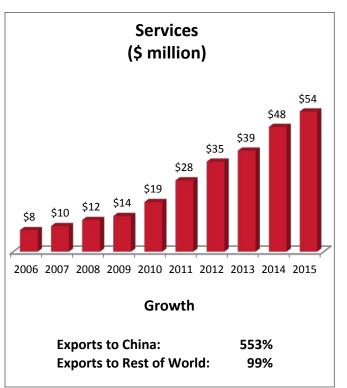

## Tennessee's 7th Congressional District: Exports to China

| TN-7: Top Goods Export Markets, 2016 |               | TN-7: Top Services Export Markets, 2015 |              |
|--------------------------------------|---------------|-----------------------------------------|--------------|
| 1. Canada                            | \$567 million | 1. United Kingdom                       | \$86 million |
| 2. Mexico                            | \$366 million | 2. Canada                               | \$75 million |
| 3. China                             | \$247 million | 3. China                                | \$54 million |
| 4. Japan                             | \$136 million | 4. Japan                                | \$50 million |
| 5. Belgium                           | \$87 million  | 5. Mexico                               | \$47 million |
|                                      |               |                                         |              |