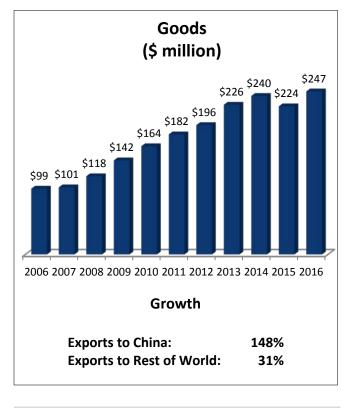

## Tennessee's 7th Congressional District: Exports to China

| TN-7: Top Goods Export Markets, 2016 |               | TN-7: Top Services Export Markets, 2015 |              |
|--------------------------------------|---------------|-----------------------------------------|--------------|
| 1. Canada                            | \$567 million | 1. United Kingdom                       | \$86 million |
| 2. Mexico                            | \$366 million | 2. Canada                               | \$75 million |
| 3. China                             | \$247 million | 3. China                                | \$54 million |
| 4. Japan                             | \$136 million | 4. Japan                                | \$50 million |
| 5. Belgium                           | \$87 million  | 5. Mexico                               | \$47 million |
|                                      |               |                                         |              |