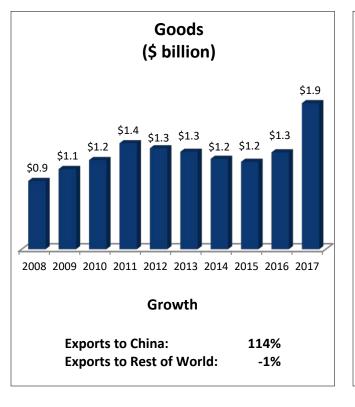

Florida's Exports to China

| FL: Top Goods Export Markets, 2017 |               | FL: Top Services Export Markets, 2016 |               |
|------------------------------------|---------------|---------------------------------------|---------------|
| 1. Brazil                          | \$4.0 billion | 1. United Kingdom                     | \$3.6 billion |
| 2. Canada                          | \$3.5 billion | 2. China                              | \$3.4 billion |
| 3. Mexico                          | \$3.1 billion | 3. Canada                             | \$3.1 billion |
| 4. Germany                         | \$2.3 billion | 4. Japan                              | \$3.1 billion |
| 7. China                           | \$1.9 billion | 5. Mexico                             | \$2.4 billion |
|                                    |               |                                       |               |
|                                    |               |                                       |               |

| FL: Top Goods Exported to China, 2017 |               | FL: Top Services Exported to China, 2016 |               |
|---------------------------------------|---------------|------------------------------------------|---------------|
| 1. Nonferrous Metal Products          | \$544 million | 1. Travel                                | \$1.7 billion |
| 2. Scrap Products                     | \$313 million | 2. Education                             | \$458 million |
| 3. Aerospace Products & Parts         | \$191 million | 3. Ocean Freight & Port Services         | \$265 million |
| 4. Pulp & Paperboard Mill Products    | \$95 million  | 4. Passenger Fares                       | \$246 million |
| 5. Resins & Synthetic Fibers          | \$54 million  | 5. Equip. Install., Maint., & Repair     | \$122 million |

## Florida's exports to China supported 31,000 American jobs in 2016.

Note: Full-year services export data are available only through year-end 2016