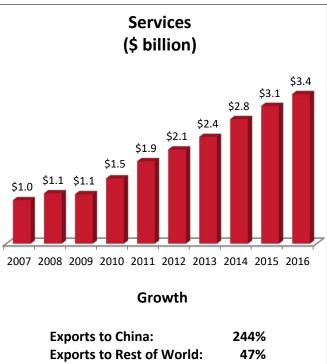

Florida's Exports to China

| FL: Top Goods Export Markets, 2017 |               | FL: Top Services Export Markets, 2016 |               |
|------------------------------------|---------------|---------------------------------------|---------------|
| 1. Brazil                          | \$4.0 billion | 1. United Kingdom                     | \$3.6 billion |
| 2. Canada                          | \$3.5 billion | 2. China                              | \$3.4 billion |
| 3. Mexico                          | \$3.1 billion | 3. Canada                             | \$3.1 billion |
| 4. Germany                         | \$2.3 billion | 4. Japan                              | \$3.1 billion |
| 7. China                           | \$1.9 billion | 5. Mexico                             | \$2.4 billion |
|                                    |               |                                       |               |
|                                    |               |                                       |               |

| FL: Top Goods Exported to China, 2017 |               | FL: Top Services Exported to China, 2016 |               |
|---------------------------------------|---------------|------------------------------------------|---------------|
| 1. Nonferrous Metal Products          | \$544 million | 1. Travel                                | \$1.7 billion |
| 2. Scrap Products                     | \$313 million | 2. Education                             | \$458 million |
| 3. Aerospace Products & Parts         | \$191 million | 3. Ocean Freight & Port Services         | \$265 million |
| 4. Pulp & Paperboard Mill Products    | \$95 million  | 4. Passenger Fares                       | \$246 million |
| 5. Resins & Synthetic Fibers          | \$54 million  | 5. Equip. Install., Maint., & Repair     | \$122 million |

## Florida's exports to China supported 31,000 American jobs in 2016.

Note: Full-year services export data are available only through year-end 2016