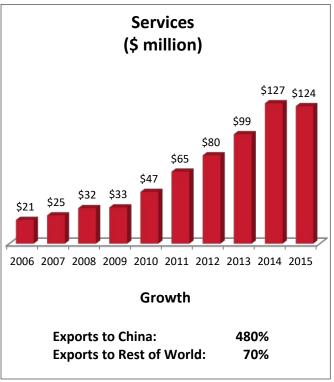

| ID: Top Services Export Markets, 2015 |               |  |
|---------------------------------------|---------------|--|
| 1. China                              | \$124 million |  |
| 2. Switzerland                        | \$116 million |  |
| 3. Canada                             | \$113 million |  |
| 4. United Kingdom                     | \$100 million |  |
| 5. Japan                              | \$92 million  |  |
|                                       |               |  |