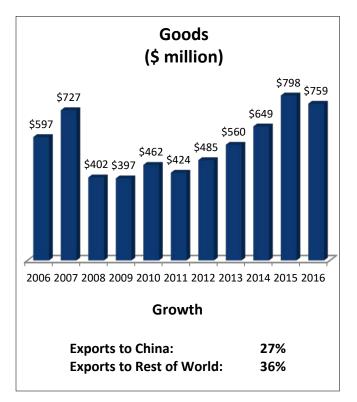

## **Idaho's Exports to China**

| ID: Top Goods Export Markets, 2016 |               |
|------------------------------------|---------------|
| 1. Canada                          | \$960 million |
| 2. Singapore                       | \$854 million |
| 3. China                           | \$759 million |
| 4. Taiwan                          | \$603 million |
| 5. Malaysia                        | \$349 million |
|                                    |               |