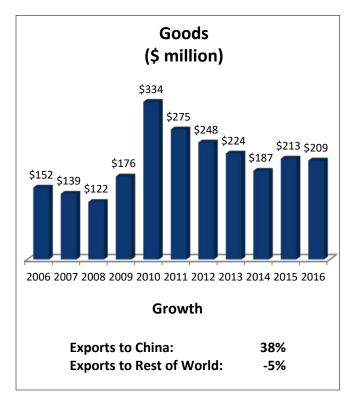

## **Maine's Exports to China**

| ME: Top Goods Export Markets, 2016 |  |  |
|------------------------------------|--|--|
| \$1.1 billion                      |  |  |
| \$209 million                      |  |  |
| \$203 million                      |  |  |
| \$165 million                      |  |  |
| \$88 million                       |  |  |
|                                    |  |  |

| ME: Top Goods Exported to China, 2016 |               |  |  |
|---------------------------------------|---------------|--|--|
| 1. Pulp & Paperboard Mill Products    | \$81 million  |  |  |
| 2. Marine Products                    | \$46 million  |  |  |
| 3. Converted Paper Products           | \$26 million  |  |  |
| 4. Misc. Foods                        | \$8.8 million |  |  |
| 5. Pharmaceuticals & Medicines        | \$7.2 million |  |  |