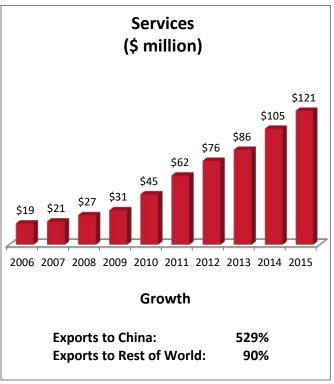

| ME: Top Services Export Markets, 2015 |                   |               |
|---------------------------------------|-------------------|---------------|
|                                       | 1. Canada         | \$141 million |
|                                       | 2. United Kingdom | \$138 million |
|                                       | 3. China          | \$121 million |
|                                       | 4. Mexico         | \$93 million  |
|                                       | 5. Japan          | \$92 million  |
|                                       |                   |               |

| ME: Top Services Exported to China, 2015 |               |  |  |
|------------------------------------------|---------------|--|--|
| 1. Travel                                | \$72 million  |  |  |
| 2. Education                             | \$17 million  |  |  |
| 3. Equipment Install., Maint., & Repair  | \$7.6 million |  |  |
| 4. Trademarks                            | \$4.9 million |  |  |
| 5. Architect., Engin., & Tech. Services  | \$3.0 million |  |  |