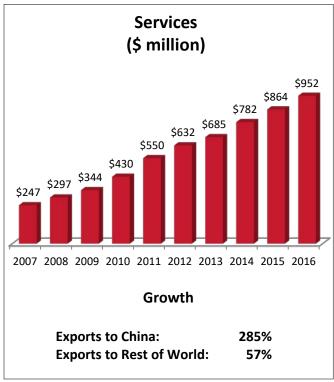

| : Top Services Export Markets, | 2016                                    |
|--------------------------------|-----------------------------------------|
| Inited Kingdom                 | \$1.2 billion                           |
| hina                           | \$952 million                           |
| anada                          | \$934 million                           |
| reland                         | \$849 million                           |
| apan                           | \$750 million                           |
|                                | nited Kingdom<br>hina<br>anada<br>eland |